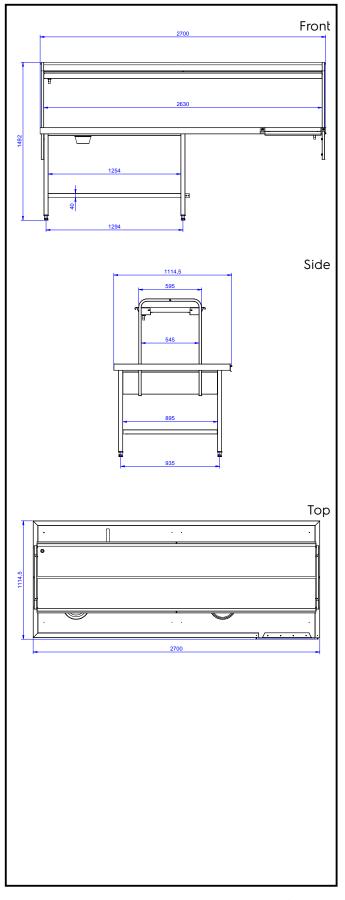

## **Key Information:**

External dimensions, Width:

865347 (BHST2711L)2700 mmExternal dimensions, Depth:1100 mmExternal dimensions, Height:1551 mmNet weight:25 kg

Handling System Sorting Table Left to Right, 2700x1100mm